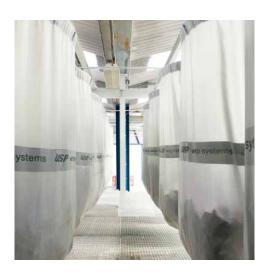

# 820-920 bag rail system

The efficient buffering of both sorted and unsorted laundry is a task for a bag rail system; the 820 or 920 model of the bag rail system are both eminently suitable.

#### What are the 820-920 bag rail systems?

These bag rail systems enable you to achieve continuous production and accommodate fluctuations easily. Bag rail systems 820 and 920 are highly suitable for buffering laundry, both sorted and unsorted. Buffering can be done by customer, product or route order. Thanks to the efficient control provided by WinWash and the connection with a sorting bin system or a sorting conveyor system, loading is always automatic.

# **Features**

- → Soiled laundry and clean laundry bag rail systems for transporting and buffering unsorted and/or sorted laundry
- → Adapts automatically to demand from the clean laundry department
- → Connection to sorting bins system or sorting conveyor system provides scope for automatic loading of soiled laundry bag rail system
- → The automatic loading of clean laundry bag rail system from machines is possible