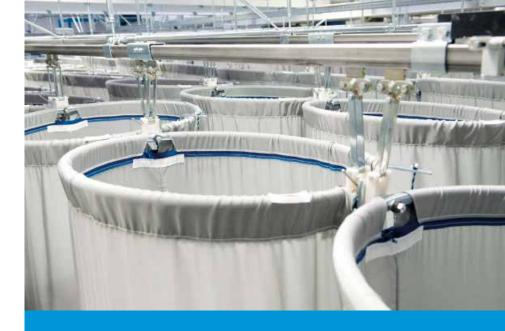

- ✓ Low maintenance frequency because of the closed top of the stainless steel rail
- ✓ Bags can be provided with own corporate identity
- ✓ Sliding service rail enables easy bag access for maintenance
- Possibility of providing bags with RFID-technology for service and maintenance
- Equipped with double-trolley bags (two trolleys (eight wheels) in the bag rail)

- Automatic control by WinWash enables buffering by Customer level and Product order
- ✓ Compact storage of empty bags thanks to tilt system
- Express rail fully adjustable
- ✓ Zip-up bags are washable
- Can be supplied with a safety edge