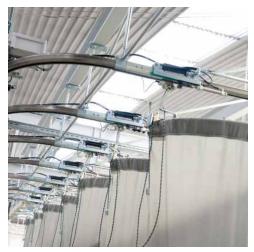

- ✓ Low maintenance frequency because of the closed top of the stainless steel rail
- ✓ Bags can be provided with own corporate identity
- ✓ Sliding service rail enables easy bag access for maintenance
- Possibility of providing bags with RFID-technology for service and maintenance
- Equipped with double-trolley bags (two trolleys (eight wheels) in the bag rail)

- Automatic control by WinWash enables buffering by Customer level and Product order
- ✓ Compact storage of empty bags thanks to tilt system
- Express rail fully adjustable
- ✓ Zip-up bags are washable
- Can be supplied with a safety edge