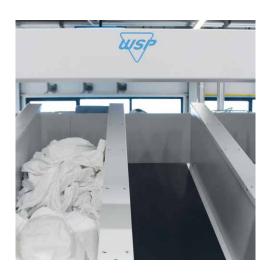

# Sorting conveyor system

WSP's sorting conveyor system is a robust system suitable for voluminous, heavily soiled laundry.

#### What is the sorting conveyor system?

This robust system is highly suitable for voluminous, heavily soiled laundry. The load cells in the belt weigh the laundry while it is still on the conveyor belt. An onscreen visual of this is then available to your staff. Naturally, this system dovetails seamlessly with the soiled laundry bag rail systems.

## **Features**

- $\rightarrow$  A single person can operate 4 to 6 belts
- → System with double-trolley bags (35 110 kilo)
- > No pit or platform needed
- → Suitable for heavily soiled and industrial textiles
- → Automatic weight registration