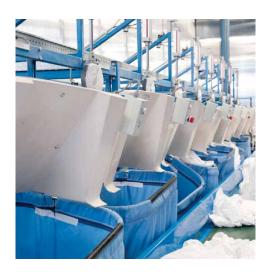

# Sorting bag system

The sorting bag system developed by WSP is particularly suitable for laundries with high volume and few categories, such as hotel linen.

## What is the sorting bag system?

With 2 to 12 sorting positions, this sorting bag system is particularly suitable for laundries with high volume and few categories. The sorting matrix and sorting order can be adjusted to suit the laundry and customer type. A single batch can contain multiple customers.

# **Features**

- $\rightarrow$  System with single-trolley bags (OC)
- → Extremely suitable for hospitality and catering laundry and hospital linens; few categories, high volume
- → Sorting capacity exceeds 450 kilo per operator hour
- → A single person can staff 3 to 4 sorting positions
- → Sorting system of 3 to 12 positions