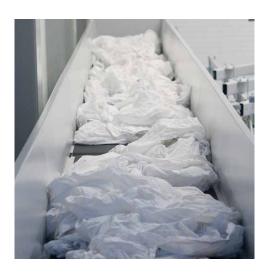

#### What are WSP's conveyor belts?

At WSP, conveyor belts are specially designed to transport laundry to specific locations. Our specialists always deliver custom work so that the belt seamlessly adjoins the next section. These robust conveyor belts meet all safety requirements and need little maintenance.

## **Features**

- ightarrow Conveyor surfaces geared to laundry and situation
- → Specially designed to transport laundry
- > Suitable for soiled, heavily soiled and clean laundry
- → Suitable for heavy industry, such as barrier mats