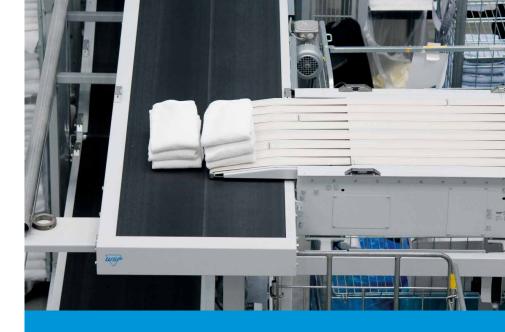

### What are expedition conveyor belts?

WSP's specialists have developed the expedition conveyor belts specially to transport laundry packets. These efficient conveyor belts remove the need for loose containers spread across the work floor. Moreover, you can track the laundry packets on their way to the central expedition. This means you always know where your customers' laundry is.

## **Features**

- → Conveyor surfaces geared to laundry and situation
- → Specially designed to transport laundry
- > Packages can be tracked to central expedition
- → Optimum position for flawless transport and presentation to expedition
- → The merging of several lines made possible by lateral pushers