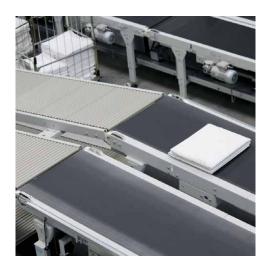

### What are expedition conveyor belts?

WSP's specialists have developed the expedition conveyor belts specially to transport laundry packets. These efficient conveyor belts remove the need for loose containers spread across the work floor. Moreover, you can track the laundry packets on their way to the central expedition. This means you always know where your customers' laundry is.

## **Features**

- → Conveyor surfaces geared to laundry and situation
- → Specially designed to transport laundry
- > Packages can be tracked to central expedition
- → Optimum position for flawless transport and presentation to expedition
- → The merging of several lines made possible by lateral pushers