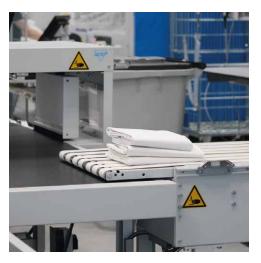

### What are expedition conveyor belts?

WSP's specialists have developed the expedition conveyor belts specially to transport laundry packets. These efficient conveyor belts remove the need for loose containers spread across the work floor. Moreover, you can track the laundry packets on their way to the central expedition. This means you always know where your customers' laundry is.

## **Features**

- → Conveyor surfaces geared to laundry and situation
- → Specially designed to transport laundry
- > Packages can be tracked to central expedition
- → Optimum position for flawless transport and presentation to expedition
- → The merging of several lines made possible by lateral pushers