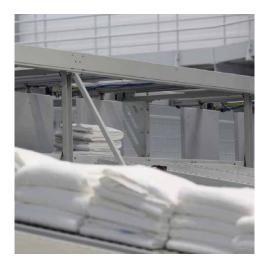

### What is the expedition packet sorter?

With the expedition sorting system developed by WSP you can always count on efficiently loaded containers. Complete laundry packets that reach your customers in the right way. You can sort by customer, product or route. An easy way to reduce the number of follow-up deliveries. What's more this system always communicates with your own Linen Management System. Which means the counts are always complete.

## **Features**

- ightarrow Achieve maximum return with pool laundry
- → Combines well with overflow buffer in, for example, containers
- → Automatic transfer of counts to Linen Management System
- → Visualisation of customer-specific packing instructions