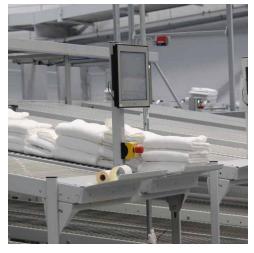

### What is the expedition packet sorter?

With the expedition sorting system developed by WSP you can always count on efficiently loaded containers. Complete laundry packets that reach your customers in the right way. You can sort by customer, product or route. An easy way to reduce the number of follow-up deliveries. What's more this system always communicates with your own Linen Management System. Which means the counts are always complete.

## **Features**

- ightarrow Achieve maximum return with pool laundry
- → Combines well with overflow buffer in, for example, containers
- → Automatic transfer of counts to Linen Management System
- → Visualisation of customer-specific packing instructions

- Efficient container loading in the correct order
- ✓ Quick distribution because of efficient customer order
- ✓ Completeness alert
- ✓ Possibility of sorting by customer level, product order and Route